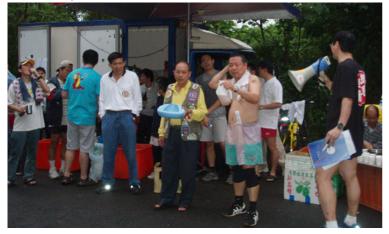

DOWN!DOWN! 起跑時BAMBOO有交待,今日留下來DOWN DOWN的免嵬子,有比較多。就是嘛!跑完沒DOWN!DOWN! 就像理完髮,沒洗頭一樣。踩黃金者---「木火」,理光頭者----「牙籤」,穿雨鞋者、、、、均出列享受被DOWN的喜悅。 BASH在附近「池上」土雞城,席開5桌、大夥洒足飯飽,期待下個禮拜六的到來。「WHY」是把HASH精神發揮得淋漓盡致者, 不只理完髮(跑山)洗了頭(DOWN DOWN)、還馬殺雞(BASH)後,搖搖晃晃的到路邊小便,差點整個人掉到水溝裏,還好旁邊有 「小WHY」扶著幫忙,面帶微笑的扶上車,繫上安全帶回家。

With light rain threatening, a high spirited Down-Downs commenced under the leadership of our great helmsman, GM 'Bamboo' and true to tradition, the Hares were first up. Next came our illustrious visitor, 'Boy Scout' who proceeded to down the urine bottle mug, brimming with golden nectar, with true Hash panache only gained from years of experience - oh, 'Slobbo', you would have been impressed! Your scribe came next for having arranged the introductions and he was then followed by the usual parade of old timers reaching some mile stone, returnees, first timers and Uncle Tom Cobley and all. Three Hashers were then called up for New Shoes including 'Boot' and in honour of his name, was handed a disgusting old welling boot found in the near by bushes half filled with good brew for his consumption. Sadly however, most of it finished up as a beer shampoo as supping from the slime covered boot was just too much. Finally with chanting and a good spraying of baptismal beer, a Hasher was formally given the name 'Cocoon', a play on his name .