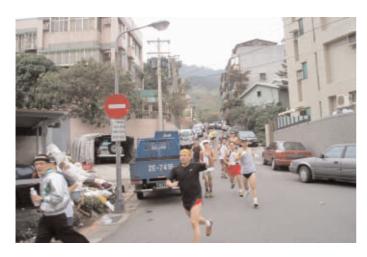

今天的路源是A→B,大夥兵分三路由捷運忠義站來的,或直接 到老湖南餐廳停車,集合點卻是捷運復興崗站,本人是在忠義站走回 復興崗站,路上遇到Joe Job莊中任說今天的路很複雜,心想會不會 跟上禮拜一樣出『槌』一路找不到記號,拿著諾大的手電筒,跑在金 山路上找山洞,想爽一下滋味,結果連個小洞都沒鑽到就出「回」來 了,真掃興。

3:00左右由會長一聲令下開始起跑經由一桃源公園處看checking狡猾的兔子,把每個人整的團團轉,找了近10分鐘,我往回走馬路500公尺再往忠義山上步道前進由行天宮方向,經國立台灣藝術大學校內側門往上爬昇,銜接至楓丹白露的林蔭步道,閒暇之餘,為了感謝他的問政功績,改了地名為『北港香爐』想想這麼巧都是四個

And so to the actual Run. The Weather Bureau's report that a new cold front was fast approaching Taiwan from the mainland, no doubt having passed through one of the new temporarily designated Hong Kong 'air spaces' so as to hasten its arrival, was proving correct with the temperature having a hard time making it into double digits. This did not seem to put much of a damper on the turn out as your scribe, having at last figured out the location for the start, found the usual milling horde of Hashers waiting for the off. The run was billed as an A-to-B 'Sesame' production with the start at the Fu Xing Gang MRT station and the On-In some where in Guandu; Fu Xing Gang having been selected due to the availability of parking and Guandu for the Bash. However as these two locations are only approx. 2 Km apart and as each Hasher was reminded to carry NT\$20.- in cash with him, obviously the run would not be exactly direct.

And so it was. After the usual warm-up exercises led by 'Plod', the pack took off and found the first check at the entrance to the Taoyuan Original Botanical Gardens. This proved the most difficult check to solve as it was assumed that the trail MUST be on through the park. Not so as when every path had been checked and rechecked, the trail was finally picked up on up the main road heading in the direction of Guandu for a short distance before turning right up the hillside and then on through woodland and a small park of sorts. Coming out by an exceptionally large and ugly mausoleum, the trail led past this and on through an attractive wooded walk running below the Arts University campus before turning up and on through the actual campus to Gangwu Road. A short distance up this road, the trail turned left and on down another wooded hillside with a very short and very odd loop through the concrete piling foundations of some buildings, finally coming out above Zhuwei township.