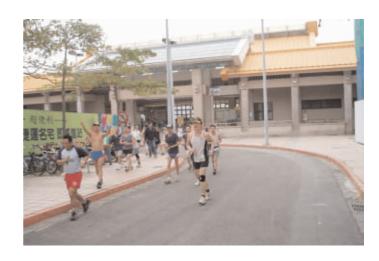

And so it was. After the usual warm-up exercises led by 'Plod', the pack took off and found the first check at the entrance to the Taoyuan Original Botanical Gardens. This proved the most difficult check to solve as it was assumed that the trail MUST be on through the park. Not so as when every path had been checked and rechecked, the trail was finally picked up on up the main road heading in the direction of Guandu for a short distance before turning right up the hillside and then on through woodland and a small park of sorts. Coming out by an exceptionally large and ugly mausoleum, the trail led past this and on through an attractive wooded walk running below the Arts University campus before turning up and on through the actual campus to Gangwu Road. A short distance up this road, the trail turned left and on down another wooded hillside with a very short and very odd loop through the concrete piling foundations of some buildings, finally coming out above Zhuwei township.